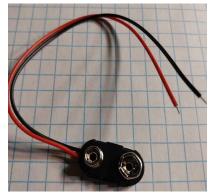

## CENTO RECEIVO PARTS SORT

IDENTIFY AND SORT THE MOST OBVIOUS THINGS FIRST

TOOL

INSERTION DEPTH FOR ALL COMPONENTS IS .150"

9 VOLT SNAP .1" SPACING using 2 pin SIP

SIP SOCKETS
.1" SPACING
AND
STEREO JACK
.3" SPACING using 4 pin SIP