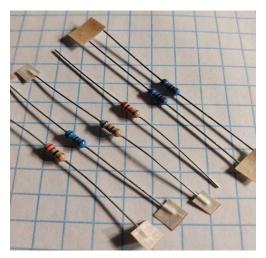

6 RESISTORS
NOTE: 3 MIGHT BE 1% RESISTORS
WHICH HAVE BLUE BODIES
AND MORE THAN 3 STRIPES
all at .1" 'hairpin' style spacing
IF IN DOUBT, CHECK WITH A
DMM FOR RESISTANCE
10 OHMS AND 100K OHMS

2 CHOKES AND A DIODE .3" spacing