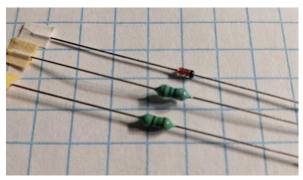

6 RESISTORS
NOTE: 3 MIGHT BE 1% RESISTORS
WHICH HAVE BLUE BODIES
AND MORE THAN 3 STRIPES
all at .1" 'hairpin' style spacing
IF IN DOUBT, CHECK WITH A
DMM FOR RESISTANCE
10 OHMS AND 100K OHMS

2 CHOKES AND A DIODE .3" spacing