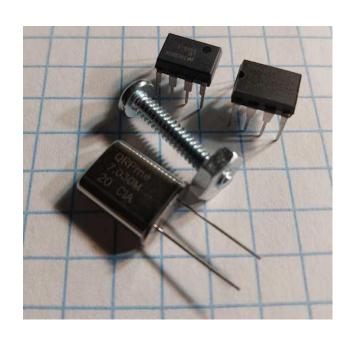

SEMIS 2N7000 BB910 VARIACAP both at .1" spacing

ICS
SAA612
LM386
both at std IC spacing
AND
NUT & BOLT