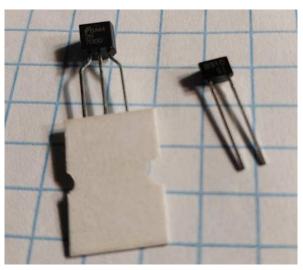

SEMIS 2N7000 BB910 VARIACAP both at .1" spacing

ICS
SAA612
LM386
both at std IC spacing
AND
NUT & BOLT