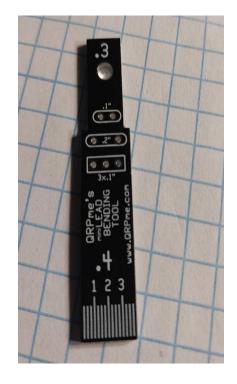

## CENTO RECEIVO PARTS SORT

IDENTIFY AND SORT THE MOST OBVIOUS THINGS FIRST

TOOL

INSERTION DEPTH FOR ALL COMPONENTS IS .150"

9 VOLT SNAP .1" SPACING using 2 pin SIP

SIP SOCKETS
.1" SPACING
AND
STEREO JACK
.3" SPACING using 4 pin SIP